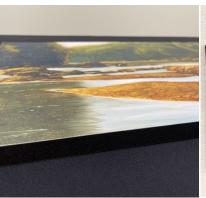

## **FEATURES & BENEFITS:**

- Slidable non-tack, pressure-activated adhesive surface
- Air-Release Technology eliminates air entrapment
- Closed cell construction provides smoothest surface for mounting
- Velvet true black core visually pleasing edge is ready to display with no further treatment.
- Spring-Back technology Dent resistant eliminating damage in shipping and handling.
- Mount with a squeegee or rubber roller
- 27% Lighter weight ease of installation, reduced shipping costs.
- Superior cutability cuts with most commercial cutting equipment.
- Moisture Resistant
- Long-term lay flatness and stability