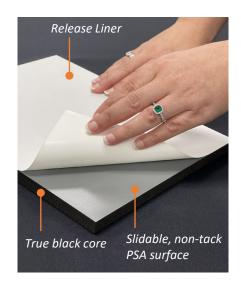

## **FEATURES & BENEFITS:**

- Slidable non-tack, pressure-activated adhesive surface
- Air-Release Technology eliminates air entrapment
- Closed cell construction provides smoothest surface for mounting
- Velvet true black core visually pleasing edge is ready to display with no further treatment.
- Spring-Back technology Dent resistant eliminating damage in shipping and handling.
- Mount with a squeegee or rubber roller
- 27% Lighter weight ease of installation, reduced shipping costs.
- Superior cutability cuts with most commercial cutting equipment.
- Moisture Resistant
- Long-term lay flatness and stability