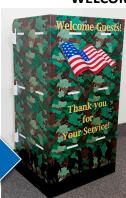

### WELCOME STATION

- Disaster response shelter
- Fast & easy set up!
- Interlocking design No tools!
- Optional door available
- Customize with your logo!
- Places for hand sanitizer and wipes.
- Waste disposal in front.
- Store supplies in rear.