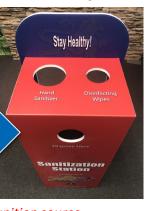

#### HAND SANITIZER STATION

\*Material is flammable. Do not expose to open flame or ignition source.