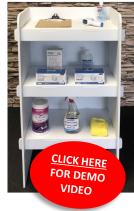

#### HAND SANITIZER STATION

\*Material is flammable. Do not expose to open flame or ignition source.