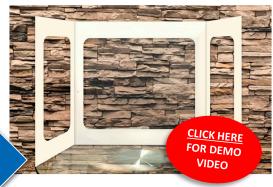

#### **PRIVACY PANEL**

- Fast & easy set up in moments!
- Interlocking design No tools!
- Customize with logo or graphics
  - Optically clear windows.
  - Lightweight < 2 lbs.
  - Window can be replaced if scratched.
- No assembly required!