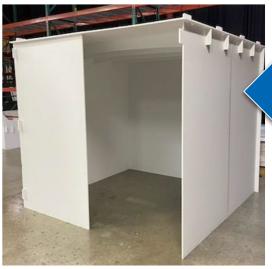

convention centers, stadiums and schools.

Fabricated using our INFINITY® Styrene Faced Foamboard

## **BENEFITS:**

- Sanitizable, easy-to-clean plastic surface
- **Moisture and UV Resistant**
- Lightweight, ships flat
- Assembly within minutes

- Endless graphics branding options
- Global network of supply
- 24/7 video conference consultation
- Cut files available upon request

#### **VACCINE STATION**

#### **PRIVACY PANEL**





- Fast & easy set up in moments!
- Interlocking design No tools!
- Customize with logo or graphics
  - Optically clear windows.
  - Lightweight < 2 lbs.
  - Window can be replaced if scratched.
- No assembly required!

#### **DESK SHIELD**



## TEMPORARY MEDICAL BEDS

CLICK HERE

FOR DEMO

VIDEO

# LICK HERE OR FIELD HOSPITAL VIDEO

## TEMPORARY SHELTER POD



### Used in U.S. Army Field Hospitals

- **Recumbent and Supine options**
- Supports > 600 lbs.

- Mattress optional
  - Greet Customers, Employees, Guests
  - Customize with your logo!
  - Store supplies in rear

### WELCOME STATION





- Disaster response shelter
- Fast & easy set up!
- Interlocking design No tools!
- Optional door available
- Customize with your logo!
- Places for hand sanitizer and wipes.
- Waste disposal in front.
- Store supplies in rear.

#### HAND SANITIZER STATION





\*Material is flammable. Do not expose to open flame or ignition source.