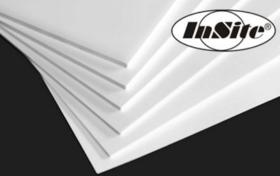

## **CLAY-COATED PAPER-FACED FOAMBOARD**

Whether it's a complex high-performance application or a simple one, Insite® Reveal® economically delivers quality results every time.

## **BENEFITS:**

- Engineered with our Proprietary Reveal® Foam Center
- Moisture-Resistant Clay Coating Results in Outstanding Ink & Color Gloss
- Clay Coating Acts as a Barrier in Mounting Applications for Minimized Adhesive Absorption & **Maximized Roll Laminator Speeds**
- Smooth & Lightweight
- Warp & Dent Resistant
- Superior Cutting on Zund Digital Cutter
- Printing and Cutting Guidelines available on our website.