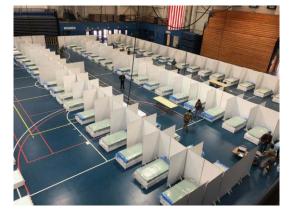

## Gilman Brothers Reimagines What Can Be Done with Graphics Materials to Keep Focus on Saving Lives and Jobs Across the USA!

SOURCE: THE GILMAN BROTHERS COMPANY, GILMAN, CT, April 1, 2020

The Gilman Brothers Company is responding to the urgent call to provide a solution to the current global COVID-19 crisis. Utilizing its INFINITY® Styrene Faced Foamboard the company is making available multiple designs of emergency temporary medical beds and distancing panel options.

Bill VanHorn, Director Sales, explains the chain of events that summarizes the Gilman Brothers' team commitment to the cause. "It's been an extraordinary course of events to work directly with the Army Corp of Engineers to re-design, prototype as well as prepare all cut files, assembly instructions, and photos and to coordinate a supply chain to produce 1000 beds and partition walls. To have done all this in 72 hours is beyond commendable for the entire team, says Bill VanHorn. "Our team literally answered the call on a Saturday morning and delivered all materials between Saturday night and Monday!"