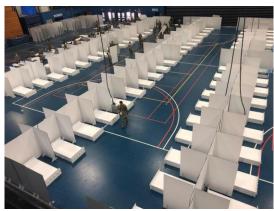

## Gilman Brothers Reimagines What Can Be Done with Graphics Materials to Keep Focus on Saving Lives and Jobs Across the USA!

SOURCE: THE GILMAN BROTHERS COMPANY, GILMAN, CT, April 1, 2020

The Gilman Brothers Company is responding to the urgent call to provide a solution to the current global COVID-19 crisis. Utilizing its INFINITY® Styrene Faced Foamboard the company is making available multiple designs of emergency temporary medical beds and distancing panel options.

Bill VanHorn, Director Sales, explains the chain of events that summarizes the Gilman Brothers' team commitment to the cause. "It's been an extraordinary course of events to work directly with the Army Corp of Engineers to re-design, prototype as well as prepare all cut files, assembly instructions, and photos and to coordinate a supply chain to produce 1000 beds and partition walls. To have done all this in 72 hours is beyond commendable for the entire team, says Bill VanHorn. "Our team literally answered the call on a Saturday morning and delivered all materials between Saturday night and Monday!"